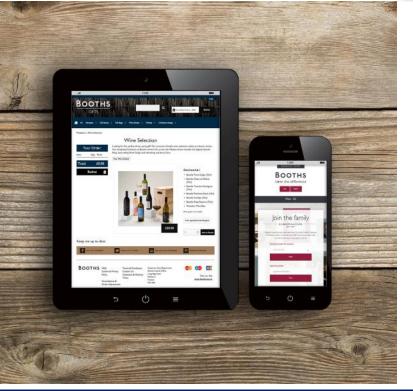

### **Our Solution**

Blue Wren has worked closely with Booths for more than five years, helping them to develop and maintain their digital footprint.

Our work includes the design and build of the main Booths site as well as two eCommerce sites. These secure, responsive websites follow the latest UX/UI principles for online food retail and integrate seamlessly with the stock management system is built in Microsoft Dynamics.

Mobile first design

SSO and data aggregation

Ongoing technical support and hosting